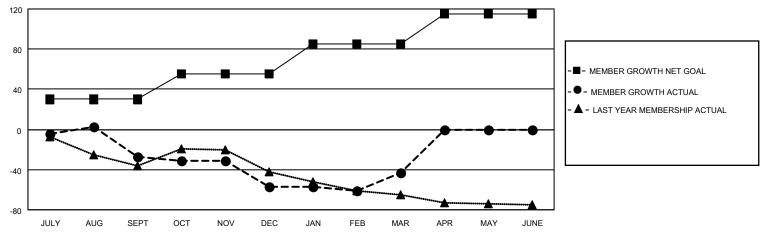

## GOALS AND ACTUAL MEMBERS CUMULATIVE

| DROPPED CLUBS: 4 |     | 35 CLUBS OF 59 ADDED 1 OR<br>MORE NEW MEMBERS | GENDER DISTRIBUTION                 |              |  |
|------------------|-----|-----------------------------------------------|-------------------------------------|--------------|--|
|                  |     | WORL NEW WEWBERG                              | MALE 1,351 (59.529                  |              |  |
|                  |     |                                               | FEMALE                              | 919 (40.48%) |  |
| DROPPED MEMBERS  |     |                                               | NON BINARY                          | 0 (0.00%)    |  |
|                  |     |                                               | PREFER NOT TO ANSWER                | 0 (0.00%)    |  |
| DECEASED         | 21  |                                               |                                     |              |  |
| CLUB CANCELLED   | 29  | CLICK HERE FOR CUMULATIVE                     | TOTAL FAMILY UNIT MEMBERS 406       |              |  |
| OTHER            | 196 | MEMBERSHIP DATA                               |                                     |              |  |
| TOTAL            | 246 |                                               | FAMILY MEMBERS PAYING HALF DUES 206 |              |  |
|                  |     |                                               |                                     |              |  |

## MONTHLY MEMBERSHIP PROGRESS REPORT

LOCATION TEXAS District 2 S5 Results as of: 3/31/2022

| Clubs RESULTS FOR 2021-2022 |   |   |   | Members RESULTS FOR 2021-2022 |    |    |    |
|-----------------------------|---|---|---|-------------------------------|----|----|----|
|                             |   |   |   |                               |    |    |    |
| JULY/AUG/SEPT               | 1 | 0 | 2 | JULY/AUG/SEPT                 | 30 | 73 | 89 |
| OCT/NOV/DEC                 | 0 | 0 | 1 | OCT/NOV/DEC                   | 25 | 75 | 96 |
| JAN/FEB/MAR                 | 0 | 0 | 1 | JAN/FEB/MAR                   | 30 | 80 | 61 |
| APR/MAY/JUNE                | 1 | 0 | 0 | APR/MAY/JUNE                  | 30 | 0  | 0  |