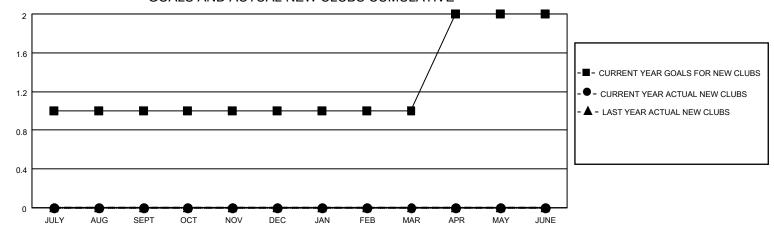

## GOALS AND ACTUAL NEW CLUBS CUMULATIVE

## MONTHLY MEMBERSHIP PROGRESS REPORT

LOCATION TEXAS District 2 S5 Results as of: 3/31/2022

| Clubs RESULTS FOR 2021-2022 |   |   |   | Members RESULTS FOR 2021-2022 |    |    |    |
|-----------------------------|---|---|---|-------------------------------|----|----|----|
|                             |   |   |   |                               |    |    |    |
| JULY/AUG/SEPT               | 1 | 0 | 2 | JULY/AUG/SEPT                 | 30 | 73 | 89 |
| OCT/NOV/DEC                 | 0 | 0 | 1 | OCT/NOV/DEC                   | 25 | 75 | 96 |
| JAN/FEB/MAR                 | 0 | 0 | 1 | JAN/FEB/MAR                   | 30 | 80 | 61 |
| APR/MAY/JUNE                | 1 | 0 | 0 | APR/MAY/JUNE                  | 30 | 0  | 0  |